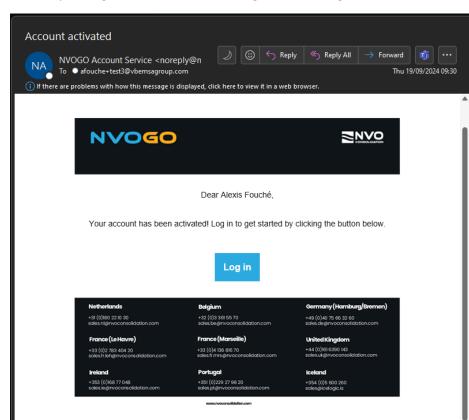

- 4. The following notification will appear on your screen: "Account confirmation pending. Your account has not yet been enabled. You will be informed as soon as your account has been enabled by an administrator. We strive to activate your account within 24 hours on working days. During this time, you can still access the public version of NVOGO".
- 5. Once your account has been approved and enabled, you will receive the following email. You can now login with the details you entered during your registration. Click on the **Log in** button to go to NVOGO and start using it.